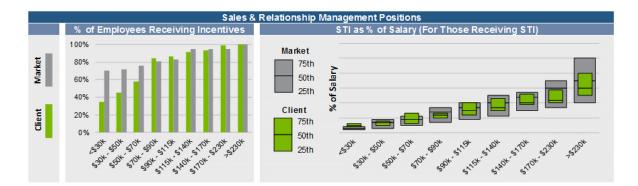

#### Using this tool, you can answer questions like:

- How far down in the organization do long-term incentives get paid?
- How large are the short-term incentives for entry level commercial lenders?
- How does the prevalence of incentives differ between front office and back office positions?

### Sample Output